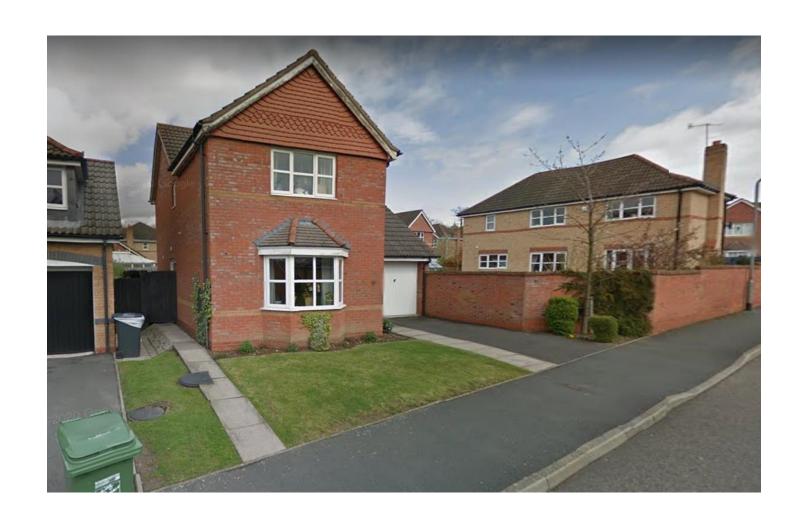

## 20/01608/FUL

2 Edenfield Close, Redditch, B97 6TP

Rear ground floor extension and first floor extension above existing garage

**Recommendation: grant subject to conditions** 

#### Satellite View



### Front of Property



#### Edenfield Close looking eastwards



### Dairy Lane looking northwards



# Site Block/Location Plan 20/00603





# Existing & Proposed Roof Plan 20/00603/FUL



### Existing Floor Plans



## Proposed Floor Plan 20/00603/FUL



# Proposed Front Elevations 20/00603/FUL



# Proposed Rear Elevations 20/00603/FUL



### Proposed Side Elevations 20/00603/FUL





PROPOSED SIDE ELEVATION (LOOKING EAST)

PROPOSED SIDE ELEVATION (LOOKING WEST)

Plans for Application: 20/01608/FUL

Rear ground floor extension and first floor extension above existing garage

# Site Block/Location Plan 20/01608/FUL





### Existing & Proposed Roof Plan



### Existing Floor Plans



### Proposed Floor Plans



#### Existing Front & Rear Elevations



XISTING FRONT ELEVATION



### **Existing Side Elevation