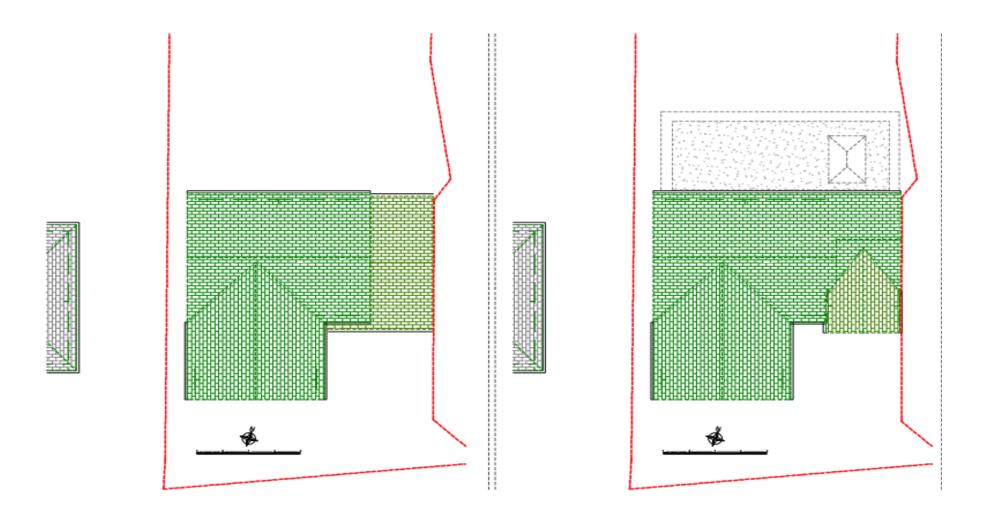

extension and first floor extension above existing garage

**Recommendation: grant subject to conditions** 

#### Satellite View



### Front of Property



#### Edenfield Close looking eastwards



### Dairy Lane looking northwards



# Site Block/Location Plan 20/00603





# Existing & Proposed Roof Plan 20/00603/FUL



### Existing Floor Plans



## Proposed Floor Plan 20/00603/FUL



# Proposed Front Elevations 20/00603/FUL



# Proposed Rear Elevations 20/00603/FUL



### Proposed Side Elevations 20/00603/FUL





PROPOSED SIDE ELEVATION (LOOKING EAST)

PROPOSED SIDE ELEVATION (LOOKING WEST)

Plans for Application: 20/01608/FUL

Rear ground floor extension and first floor extension above existing garage

# Site Block/Location Plan 20/01608/FUL





### Existing & Proposed Roof Plan



### Existing Floor Plans



### Proposed Floor Plans



#### Existing Front & Rear Elevations



XISTING FRONT ELEVATION



### **Existing Side Elevations**





EXISTING SIDE ELEVATION (LOOKING WEST)

#### Proposed Side Elevation Plans







PROPOSED SIDE ELEVATION (LOOKING WEST)

#### Proposed Front & Rear Elevations