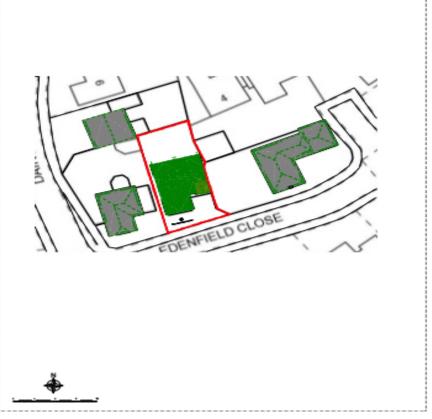

## 20/01608/FUL

2 Edenfield Close, Redditch, B97 6TP

Rear ground floor extension and first floor extension above existing garage

**Recommendation: grant subject to conditions** 

#### Satellite View



### Front of Property



#### Edenfield Close looking eastwards



### Dairy Lane looking northwards



# Site Block/Location Plan 20/00603





# Existing & Proposed Roof Plan 20/00603/FUL



### Existing Floor Plans



## Proposed Floor Plan 20/00603/FUL



# Proposed Front Elevations 20/00603/FUL



# Proposed Rear Elevations 20/00603/FUL



### Proposed Side Elevations 20/00603/FUL





PROPOSED SIDE ELEVATION (LOOKING EAST)

PROPOSED SIDE ELEVATION (LOOKING WEST)

Plans for Application: 20/01608/FUL

Rear ground floor extension and first floor extension above existing garage

# Site Block/Location Plan 20/01608/FUL





### Existing & Proposed Roof Plan



### Existing Floor Plans



### Proposed Floor Plans



#### Existing Front & Rear Elevations



XISTING FRONT ELEVATION



### **Existing Side Elevations**





EXISTING SIDE ELEVATION (LOOKING WEST)

#### Proposed Side Elevation Plans







PROPOSED SIDE ELEVATION (LOOK