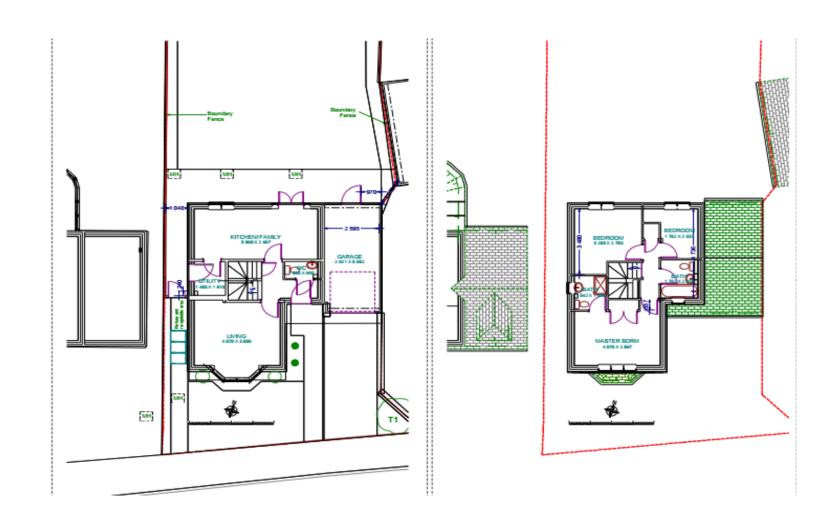

tension above existing garage

**Recommendation: grant subject to conditions** 

#### Satellite View



### Front of Property



#### Edenfield Close looking eastwards



### Dairy Lane looking northwards



# Site Block/Location Plan 20/00603





# Existing & Proposed Roof Plan 20/00603/FUL



### Existing Floor Plans



## Proposed Floor Plan 20/00603/FUL



# Proposed Front Elevations 20/00603/FUL



# Proposed Rear Elevations 20/00603/FUL



### Proposed Side Elevations 20/00603/FUL





PROPOSED SIDE ELEVATION (LOOKING EAST)

PROPOSED SIDE ELEVATION (LOOKING WEST)

Plans for Application: 20/01608/FUL

Rear ground floor extension and first floor extension above existing garage

# Site Block/Location Plan 20/01608/FUL





### Existing & Proposed Roof Plan



### Existing Floor Plans



### Proposed Floor Plans



#### Existing Front & Rear Elevations



XISTING FRONT ELEVATION



### **Existing Side Elevations**





EXISTING SIDE ELEVATION (LOOKING WEST)

#### Proposed Side Elevation Plans







PROPOSED SIDE ELEVATION (LOOKING WEST)

#### Proposed Front & Rear Elevations