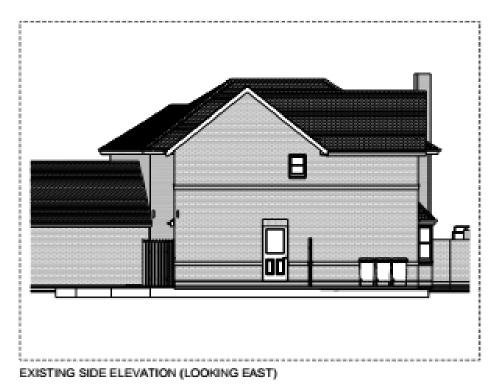

# Edenfield Close looking eastwards



### Dairy Lane looking northwards



# Site Block/Location Plan 20/00603





# Existing & Proposed Roof Plan 20/00603/FUL



### Existing Floor Plans



## Proposed Floor Plan 20/00603/FUL



# Proposed Front Elevations 20/00603/FUL



# Proposed Rear Elevations 20/00603/FUL



### Proposed Side Elevations 20/00603/FUL





PROPOSED SIDE ELEVATION (LOOKING EAST)

PROPOSED SIDE ELEVATION (LOOKING WEST)

Plans for Application: 20/01608/FUL

Rear ground floor extension and first floor extension above existing garage

# Site Block/Location Plan 20/01608/FUL





### Existing & Proposed Roof Plan



### Existing Floor Plans



### Proposed Floor Plans



#### Existing Front & Rear Elevations



XISTING FRONT ELEVATION



### **Existing Side Elevations**





EXISTING SIDE ELEVATION (LOOKING WEST)

#### Proposed Side Elevation Plans







PROPOSED SIDE ELEVATION (LOOKING WEST)

#### Proposed Front & Rear Elevations