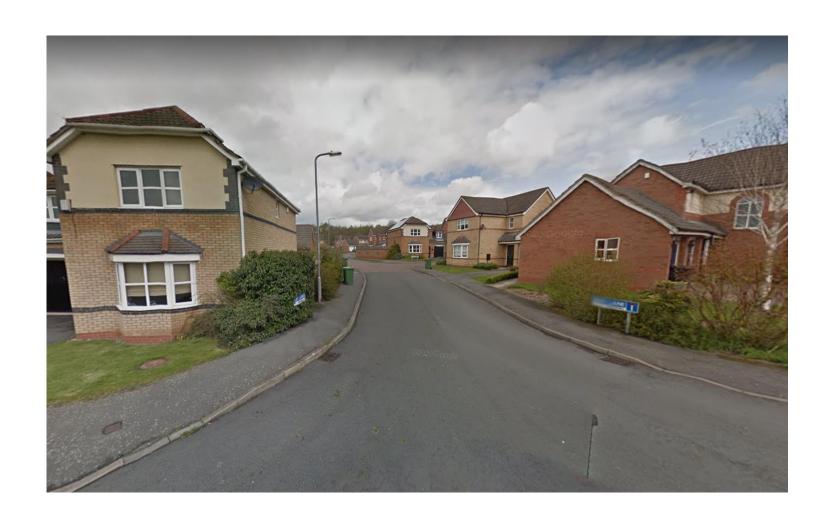

## 20/01608/FUL

2 Edenfield Close, Redditch, B97 6TP

Rear ground floor extension and first floor extension above existing garage

**Recommendation: grant subject to conditions** 

#### Satellite View



### Front of Property



#### Edenfield Close looking eastwards



### Dairy Lane looking northwards



# Site Block/Location Plan 20/00603





# Existing & Proposed Roof Plan 20/00603/FUL



### Existing Floor Plans



## Proposed Floor Plan 20/00603/FUL



# Proposed Front Elevations 20/00603/FUL



# Proposed Rear Elevations 20/00603/FUL



### Proposed Side Elevations 20/00603/FUL





PROPOSED SIDE ELEVATION (LOOKING EAST)

PROPOSED SIDE ELEVATION (LOOKING WEST)

Plans for Application: 20/01608/FUL

Rear ground floor extension and first floor extension above existing garage

# Site Block/Location Plan 20/01608/FUL





### Existing & Proposed Roof Plan



### Existing Floor Plans



### Proposed Floor Plans



#### Existing Front & Rear Elevations



XISTING FRONT ELEVATION



### **Existing Side Elevations**





EXISTING SIDE ELEVATION (LOOKING WEST)

#### Proposed Side Elevation P