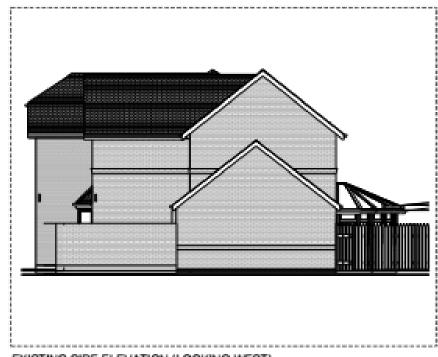

Edenfield Close looking eastwards



### Dairy Lane looking northwards



# Site Block/Location Plan 20/00603





# Existing & Proposed Roof Plan 20/00603/FUL



### Existing Floor Plans



## Proposed Floor Plan 20/00603/FUL



# Proposed Front Elevations 20/00603/FUL



# Proposed Rear Elevations 20/00603/FUL



### Proposed Side Elevations 20/00603/FUL





PROPOSED SIDE ELEVATION (LOOKING EAST)

PROPOSED SIDE ELEVATION (LOOKING WEST)

Plans for Application: 20/01608/FUL

Rear ground floor extension and first floor extension above existing garage

# Site Block/Location Plan 20/01608/FUL





### Existing & Proposed Roof Plan



### Existing Floor Plans



### Proposed Floor Plans



#### Existing Front & Rear Elevations



XISTING FRONT ELEVATION



### **Existing Side Elevations**





EXISTING SIDE ELEVATION (LOOKING WEST)

#### Proposed Side Elevation Plans







PROPOSED SIDE ELEVATION (LOOKING WEST)

#### Proposed Front & Rear Elevations