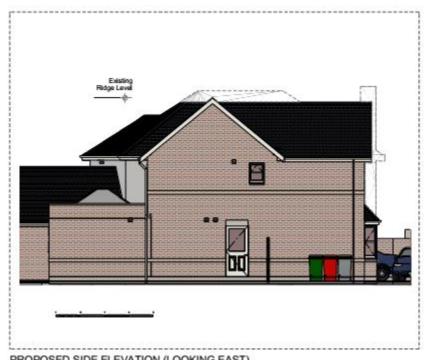

### Proposed Side Elevations 20/00603/FUL

PROPOSED SIDE ELEVATION (LOOKING EAST)

PROPOSED SIDE ELEVATION (LOOKING WEST)

Plans for Application: 20/01608/FUL

Rear ground floor extension and first floor extension above existing garage