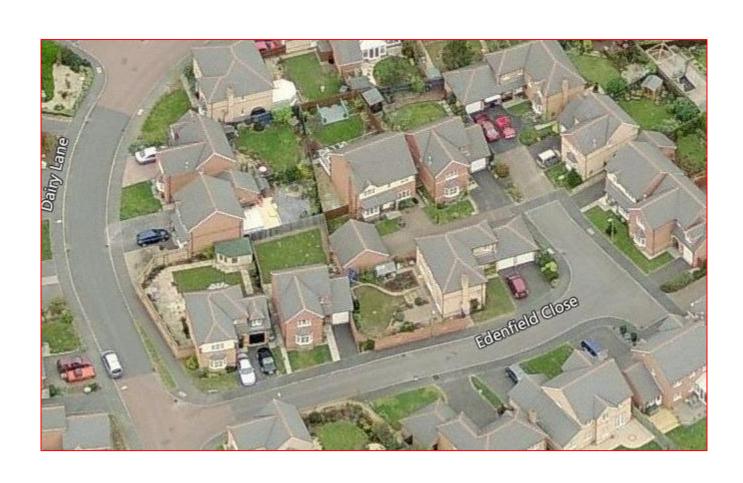

## 20/01608/FUL

2 Edenfield Close, Redditch, B97 6TP

Rear ground floor extension and first floor extension above existing garage

**Recommendation: grant subject to conditions** 

#### Satellite View



### Front of Property



#### Edenfield Close looking eastwards



### Dairy Lane looking northwards



# Site Block/Location Plan 20/00603





# Existing & Proposed Roof Plan 20/00603/FUL



### Existing Floor Plans



## Proposed Floor Plan 20/00603/FUL



# Proposed Front Elevations 20/00603/FUL



# Proposed Rear Elevations 20/00603/FUL



### Proposed Side Elevations 20/00603/FUL





PROPOSED SIDE ELEVATION (LOOKING EAST)

PROPOSED SIDE ELEVATION (LOOKING WEST)

Plans for Application: 20/01608/FUL

Rear ground floor extension and first floor extension above existing garage

# Site Block/Location Plan 20/01608/FUL





### Existing & Proposed Roof Plan



### Existing Floor Plans



### Proposed Floor Plans



#### Existing Front & Rear Elevations



XISTING FRONT ELEVATION



###