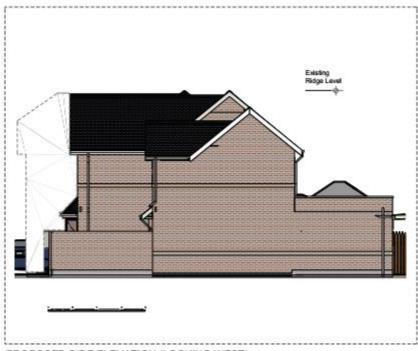

lock/Location Plan 20/00603





# Existing & Proposed Roof Plan 20/00603/FUL



### Existing Floor Plans



## Proposed Floor Plan 20/00603/FUL



# Proposed Front Elevations 20/00603/FUL



# Proposed Rear Elevations 20/00603/FUL



### Proposed Side Elevations 20/00603/FUL





PROPOSED SIDE ELEVATION (LOOKING EAST)

PROPOSED SIDE ELEVATION (LOOKING WEST)

Plans for Application: 20/01608/FUL

Rear ground floor extension and first floor extension above existing garage

# Site Block/Location Plan 20/01608/FUL





### Existing & Proposed Roof Plan



### Existing Floor Plans



### Proposed Floor Plans



#### Existing Front & Rear Elevations



XISTING FRONT ELEVATION



### **Existing Side Elevations**





EXISTING SIDE ELEVATION (LOOKING WEST)

#### Proposed Side Elevation Plans







PROPOSED SIDE ELEVATION (LOOKING WEST)

#### Proposed Front & Rear Elevations