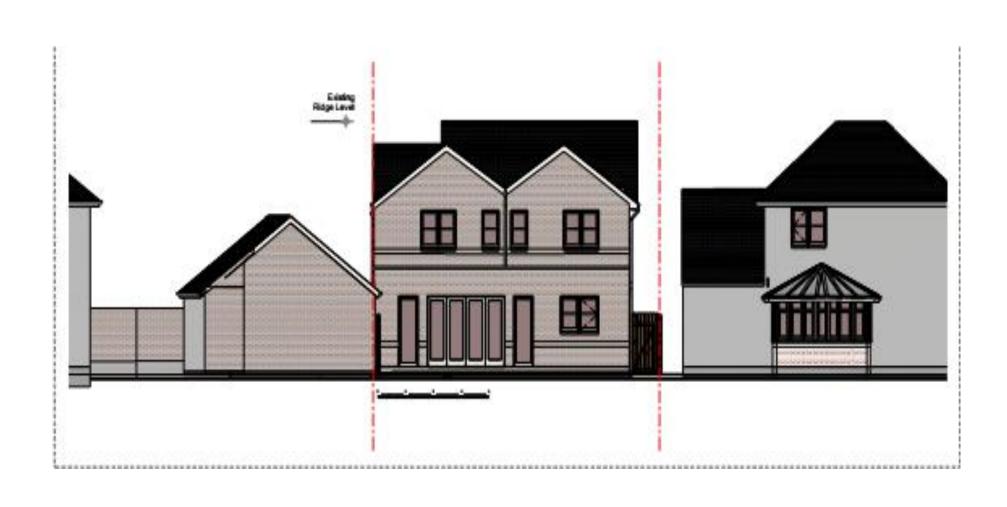

## 20/01608/FUL

2 Edenfield Close, Redditch, B97 6TP

Rear ground floor extension and first floor extension above existing garage

**Recommendation: grant subject to conditions** 

#### Satellite View



### Front of Property



#### Edenfield Close looking eastwards



### Dairy Lane looking northwards



# Site Block/Location Plan 20/00603





# Existing & Proposed Roof Plan 20/00603/FUL



### Existing Floor Plans



## Proposed Floor Plan 20/00603/FUL



# Proposed Front Elevations 20/00603/FUL



# Proposed Rear Elevations 20/00603/FUL



### Proposed Side Elevations 20/00603/FUL





PROPOSED SIDE ELEVATION (LOOKING EAST)

PROPOSED SIDE ELEVATION (LOOKING WEST)

Plans for Application: 20/01608/FUL

Rear ground floor extension and first floor extension above existing garage

# Site Block/Location Plan 20/01608/FUL





### Existing & Proposed Roof Plan



### Existing Floor Plans



### Proposed Floor Plans



#### Existing Front & Rear Elevations



XISTING FRONT ELEVATION



### **Existing Side Elevations**





EXISTING SIDE ELEVATION (LOOKING WEST)

#### Proposed Side Elevation Plans







PROPOSED SIDE ELEVATION (LOOKING WEST)

#### Proposed Front & Rear Elevations