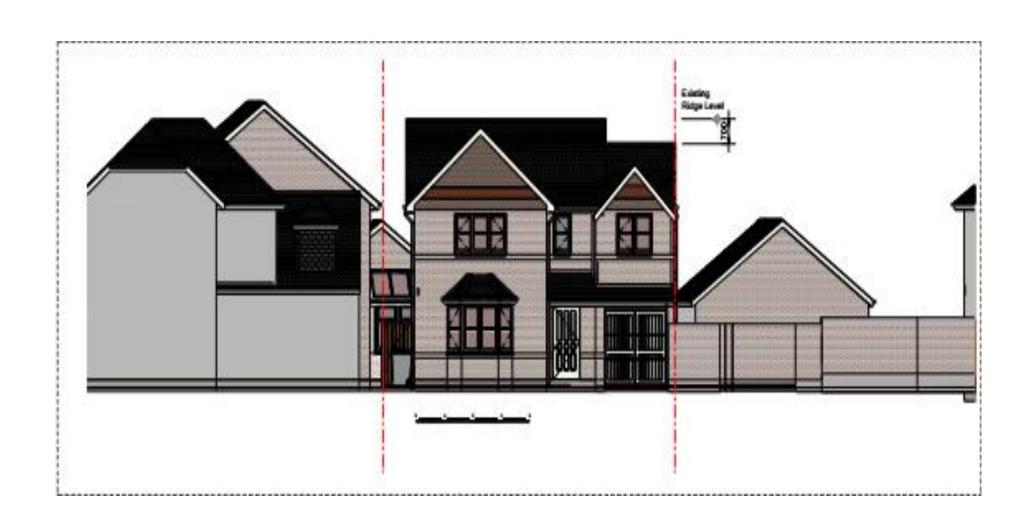

## 20/01608/FUL

2 Edenfield Close, Redditch, B97 6TP

Rear ground floor extension and first floor extension above existing garage

**Recommendation: grant subject to conditions** 

#### Satellite View



### Front of Property



#### Edenfield Close looking eastwards



### Dairy Lane looking northwards



# Site Block/Location Plan 20/00603





# Existing & Proposed Roof Plan 20/00603/FUL



### Existing Floor Plans



## Proposed Floor Plan 20/00603/FUL



# Proposed Front Elevations 20/00603/FUL



# Proposed Rear Elevations 20/00603/FUL



### Proposed Side Elevations 20/00603/FUL





PROPOSED SIDE ELEVATION (LOOKING EAST)

PROPOSED SIDE ELEVATION (LOOKING WEST)

Plans for Application: 20/01608/FUL

Rear ground floor extension and first floor extension above existing garage

# Site Block/Location Plan 20/01608/FUL





### Existing & Proposed Roof Plan



### Existing Floor Plans



### Proposed Floor Plans



#### Existing Front & Rear Elevations



XISTING FRONT ELEVATION



### **Existing Side Elevations**





EXISTING SIDE ELEVATION (LOOKING WEST)

#### Proposed Side Elevation Plans







PROPOSED SIDE ELEVATION (LOOKING WEST)

#### Proposed Front & Rear Elevations