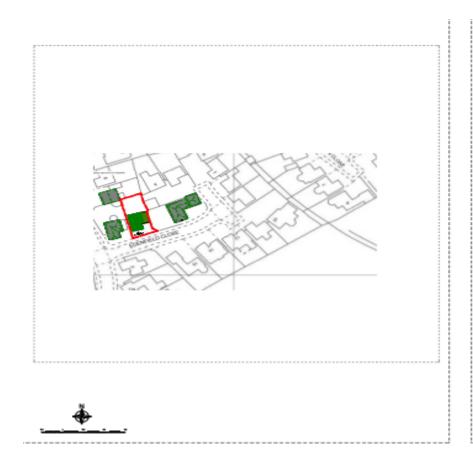

## 20/01608/FUL

2 Edenfield Close, Redditch, B97 6TP

Rear ground floor extension and first floor extension above existing garage

**Recommendation: grant subject to conditions** 

#### Satellite View



### Front of Property



#### Edenfield Close looking eastwards



### Dairy Lane looking northwards



# Site Block/Location Plan 20/00603





# Existing & Proposed Roof Plan 20/00603/FUL



### Existing Floor Plans



## Proposed Floor Plan 20/00603/FUL



# Proposed Front Elevations 20/00603/FUL



# Proposed Rear Elevations 20/00603/FUL



### Proposed Side Elevations 20/00603/FUL





PROPOSED SIDE ELEVATION (LOOKING EAST)

PROPOSED SIDE ELEVATION (LOOKING WEST)

Plans for Application: 20/01608/FUL

Rear ground floor extension and first floor extension above existing garage

# Site Block/Location Plan 20/01608/FUL





### Existing & Proposed Roof Plan



### Existing Floor Plans



### Proposed Floor Plans



#### Existing Front & Rear Elevations



XISTING FRONT ELEVATION



### **Existing Side Elevations**





EXISTING SIDE ELEVATION (LOOKING WEST)

#### Proposed Side Elevation Plans







PROPOSED SIDE ELEVATION (LO