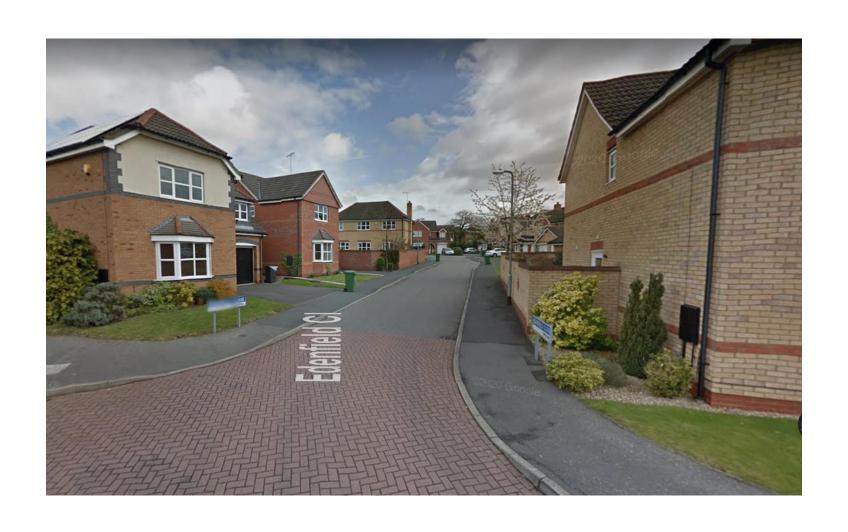

## 20/01608/FUL

2 Edenfield Close, Redditch, B97 6TP

Rear ground floor extension and first floor extension above existing garage

**Recommendation: grant subject to conditions** 

#### Satellite View



### Front of Property



#### Edenfield Close looking eastwards



### Dairy Lane looking northwards



# Site Block/Location Plan 20/00603





# Existing & Proposed Roof Plan 20/00603/FUL



### Existing Floor Plans



## Proposed Floor Plan 20/00603/FUL



# Proposed Front Elevations 20/00603/FUL



# Proposed Rear Elevations 20/00603/FUL



### Proposed Side Elevations 20/00603/FUL





PROPOSED SIDE ELEVATION (LOOKING EAST)

PROPOSED SIDE ELEVATION (LOOKING WEST)

Plans for Application: 20/01608/FUL

Rear ground floor extension and first floor extension above existing garage

# Site Block/Location Plan 20/01608/FUL





### Existing & Proposed Roof Plan



### Existing Floor Plans



### Proposed Floor Plans



#### Existing Front & Rear Elevations



XISTING FRONT ELEVATION



### **Existing Side Elevations**





EXISTING SIDE ELEVATION (LOOKING