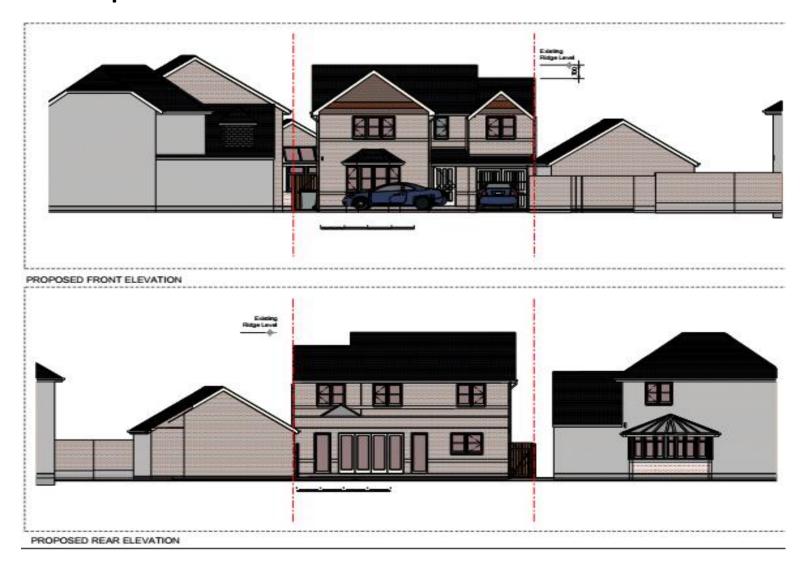

### Existing Floor Plans



## Proposed Floor Plan 20/00603/FUL



# Proposed Front Elevations 20/00603/FUL



# Proposed Rear Elevations 20/00603/FUL



### Proposed Side Elevations 20/00603/FUL





PROPOSED SIDE ELEVATION (LOOKING EAST)

PROPOSED SIDE ELEVATION (LOOKING WEST)

Plans for Application: 20/01608/FUL

Rear ground floor extension and first floor extension above existing garage

# Site Block/Location Plan 20/01608/FUL





### Existing & Proposed Roof Plan



### Existing Floor Plans



### Proposed Floor Plans



#### Existing Front & Rear Elevations



XISTING FRONT ELEVATION



### **Existing Side Elevations**





EXISTING SIDE ELEVATION (LOOKING WEST)

#### Proposed Side Elevation Plans







PROPOSED SIDE ELEVATION (LOOKING WEST)

#### Proposed Front & Rear Elevations