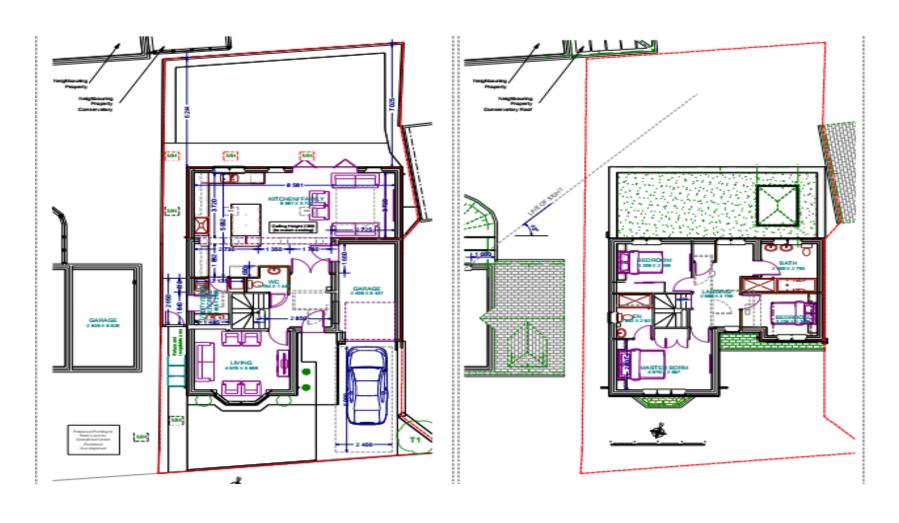

e

**Recommendation: grant subject to conditions** 

#### Satellite View



### Front of Property



#### Edenfield Close looking eastwards



### Dairy Lane looking northwards



# Site Block/Location Plan 20/00603





# Existing & Proposed Roof Plan 20/00603/FUL



### Existing Floor Plans



## Proposed Floor Plan 20/00603/FUL



# Proposed Front Elevations 20/00603/FUL



# Proposed Rear Elevations 20/00603/FUL



### Proposed Side Elevations 20/00603/FUL





PROPOSED SIDE ELEVATION (LOOKING EAST)

PROPOSED SIDE ELEVATION (LOOKING WEST)

Plans for Application: 20/01608/FUL

Rear ground floor extension and first floor extension above existing garage

# Site Block/Location Plan 20/01608/FUL





### Existing & Proposed Roof Plan



### Existing Floor Plans



### Proposed Floor Plans



#### Existing Front & Rear Elevations



XISTING FRONT ELEVATION



### **Existing Side Elevations**





EXISTING SIDE ELEVATION (LOOKING WEST)

#### Proposed Side Elevation Plans







PROPOSED SIDE ELEVATION (LOOKING WEST)

#### Proposed Front & Rear Elevations