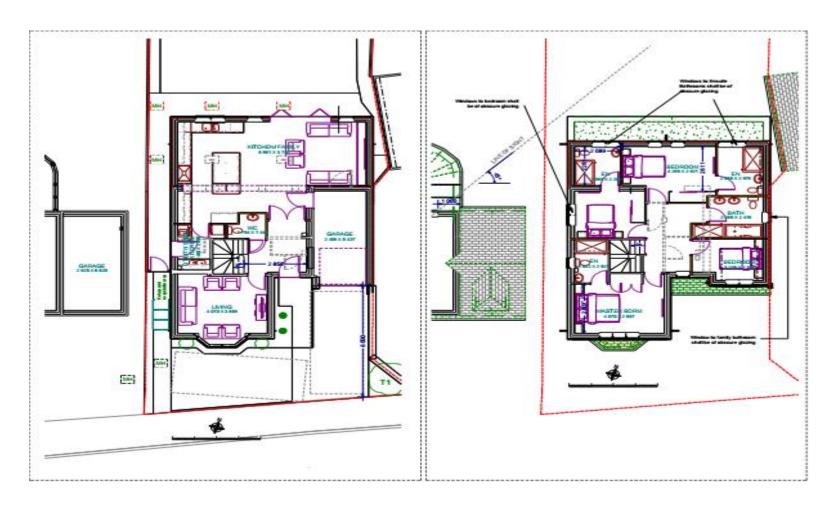

## 20/01608/FUL

2 Edenfield Close, Redditch, B97 6TP

Rear ground floor extension and first floor extension above existing garage

**Recommendation: grant subject to conditions** 

#### Satellite View



### Front of Property



#### Edenfield Close looking eastwards



### Dairy Lane looking northwards



# Site Block/Location Plan 20/00603





# Existing & Proposed Roof Plan 20/00603/FUL



### Existing Floor Plans



## Proposed Floor Plan 20/00603/FUL



# Proposed Front Elevations 20/00603/FUL



# Proposed Rear Elevations 20/00603/FUL



### Proposed Side Elevations 20/00603/FUL





PROPOSED SIDE ELEVATION (LOOKING EAST)

PROPOSED SIDE ELEVATION (LOOKING WEST)

Plans for Application: 20/01608/FUL

Rear ground floor extension and first floor extension above existing garage

# Site Block/Location Plan 20/01608/FUL





### Existing & Proposed Roof Plan



### Existing Floor Plans



### Proposed Floor Plans



#### Existing Front & Rear Elevations



XISTING FRONT ELEVATION



### **Existing Side Elevations**





EXISTING SIDE ELEVATION (LOOKING WEST)

#### Proposed Side Elevation Plans







PROPOSED SIDE ELEVATION (LOOKING WEST)

#### Proposed Front & Rear Elevations