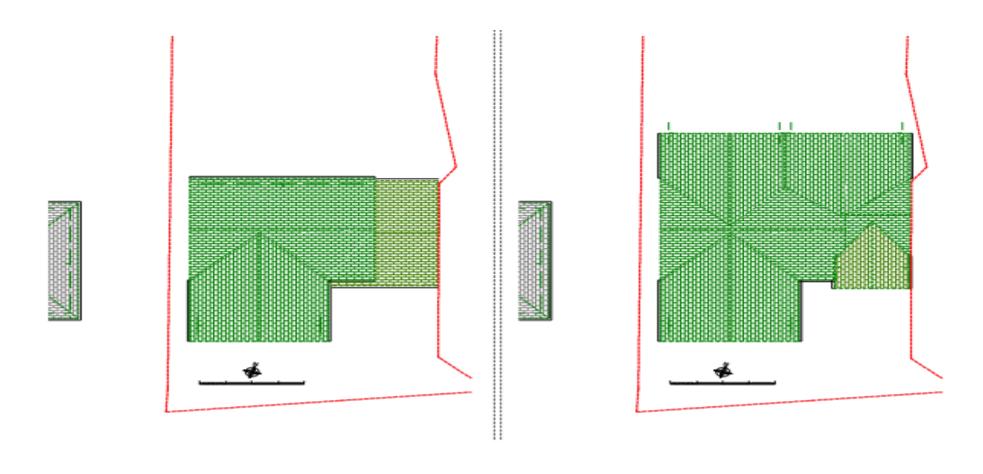

## 20/01608/FUL

2 Edenfield Close, Redditch, B97 6TP

Rear ground floor extension and first floor extension above existing garage

**Recommendation: grant subject to conditions** 

#### Satellite View



### Front of Property



#### Edenfield Close looking eastwards



### Dairy Lane looking northwards



# Site Block/Location Plan 20/00603





# Existing & Proposed Roof Plan 20/00603/FUL



### Existing Floor Plans



## Proposed Floor Plan 20/00603/FUL



# Proposed Front Elevations 20/00603/FUL



# Proposed Rear Elevations 20/00603/FUL



### Proposed Side Elevations 20/00603/FUL





PROPOSED SIDE ELEVATION (LOOKING EAST)

PROPOSED SIDE ELEVATION (LOOKING WEST)

Plans for Application: 20/01608/FUL

Rear ground floor extension and first floor extension above existing garage

# Site Block/Location Plan 20/01608/FUL





### Existing & Proposed Roof Plan



### Existing Floor Plans



### Proposed Floor Plans



#### Existing Front & Rear Elevations



XISTING FRONT ELEVATION



### **Existing Side Elevations**





EXISTING SIDE ELEVATION (LOOKING WEST)

#### Proposed Side Elevation Plans







PROPOSED SIDE ELEVATION (LOOKING WEST)

#### Proposed Front & Rear Elevations