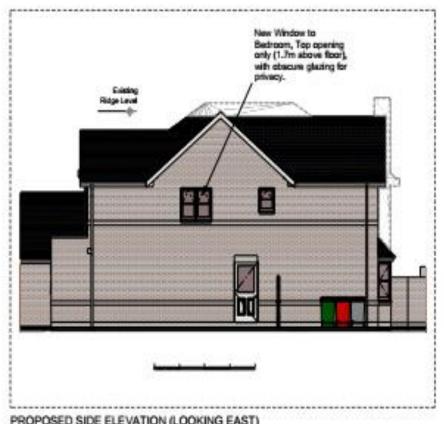

### Proposed Side Elevations 20/00603/FUL

PROPOSED SIDE ELEVATION (LOOKING EAST)

PROPOSED SIDE ELEVATION (LOOKING WEST)

Plans for Application: 20/01608/FUL

Rear ground floor extension and first floor extension above existing garage