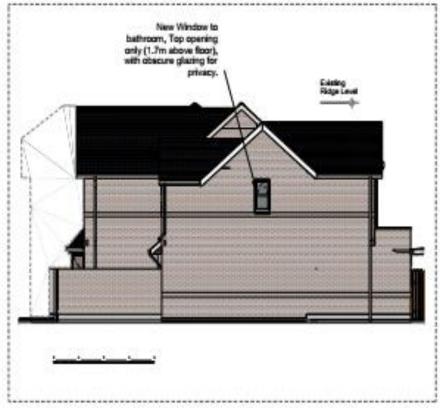

## 20/01608/FUL

2 Edenfield Close, Redditch, B97 6TP

Rear ground floor extension and first floor extension above existing garage

**Recommendation: grant subject to conditions** 

#### Satellite View



### Front of Property



#### Edenfield Close looking eastwards



### Dairy Lane looking northwards



# Site Block/Location Plan 20/00603





# Existing & Proposed Roof Plan 20/00603/FUL



### Existing Floor Plans



## Proposed Floor Plan 20/00603/FUL



# Proposed Front Elevations 20/00603/FUL



# Proposed Rear Elevations 20/00603/FUL



### Proposed Side Elevations 20/00603/FUL





PROPOSED SIDE ELEVATION (LOOKING EAST)

PROPOSED SIDE ELEVATION (LOOKING WEST)

Plans for Application: 20/01608/FUL

Rear ground floor extension and first floor extension above existing garage

# Site Block/Location Plan 20/01608/FUL





### Existing & Proposed Roof Plan



### Existing Floor Plans



### Proposed Floor Plans



#### Existing Front & Rear Elevations



XISTING FRONT ELEVATION



### **Existing Side Elevations**





EXISTING SIDE ELEVATION (LOOKING WEST)

#### Proposed Side Elevation Plans







PROPOSED SIDE ELEVATION (LOOKING WEST)

#### Proposed Front & Rear Elevations